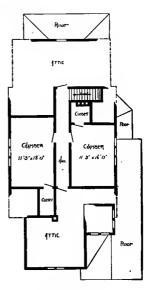

Design No. 2003

First Floor Plan

Second Floor Plan

#### Size: Width, 19 feet 10 inches; length, 38 feet, exclusive of porches

Blue prints consist of basement plan; first and second floor plans; front, two side elevations; wall sections and all necessary interior details. Specifications consist of about twenty pages of typewritten matter.

Full and complete working plans and specifications of this house will be furnished for \$5.00. Cost of this house is from about \$2,550,00 to about \$2,800.00, according to the locality in which it is built.